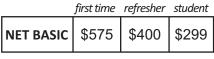

## **NET Basic**

| Thursday: | 8:30am - 4:30pm |
|-----------|-----------------|
| Friday:   | 8:30am - 4:30pm |
| Saturday: | 8:30am - 4:30pm |

| <u>Seminar</u> | <u>Fees</u> |
|----------------|-------------|
|                |             |